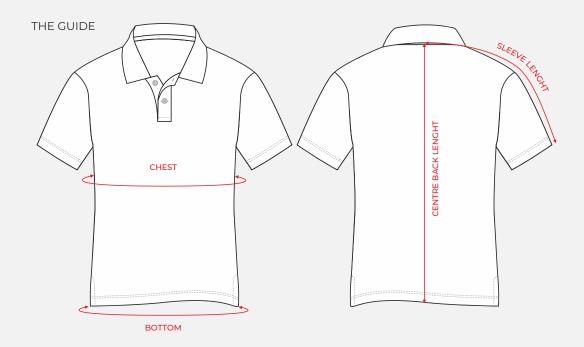

## Take the Measurements

Pick your favorite Polo and compare it to the measurement chart below. Never measure your polo while wearing it. Always lay it down on flat surface. Keep in mind that actual measurements can vary up t +/- 3 cm.

## CENTIMETERS

|                          | S   | М    | L   | XL  | 2XL  | 3XL  | 4XL | 5XL |
|--------------------------|-----|------|-----|-----|------|------|-----|-----|
| OUEST                    | 100 | 70 ( | 100 | 110 | 11.6 | 70 ( | 170 | 1.0 |
| CHEST                    | 100 | 104  | 108 | 112 | 116  | 124  | 132 | 140 |
| воттом                   | 100 | 104  | 108 | 112 | 116  | 124  | 132 | 140 |
| SLEEVE<br>LENGHT         | 43  | 45   | 47  | 49  | 51   | 53   | 55  | 57  |
| CENTER<br>BACK<br>LENGHT | 69  | 71   | 73  | 75  | 77   | 79   | 79  | 79  |

## How to Measure

Follow the guide on how to measure your garment.